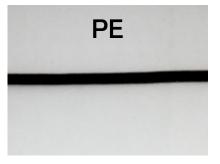

### Features of Fluorine resin

Chemical resistance

Inactive to almost all chemicals

Heat resistance

Continuous use temperature 200°C or more

Electrical characteristics

Low-dielectric constant

Non-tacky

**Excellent releasing property** 

Low frictional properties

Slippery as ice

Weather resistance

It does not degrade even after long-term use outdoors

Case1 Prevent adhesion of sediment or sticky substance of rollers