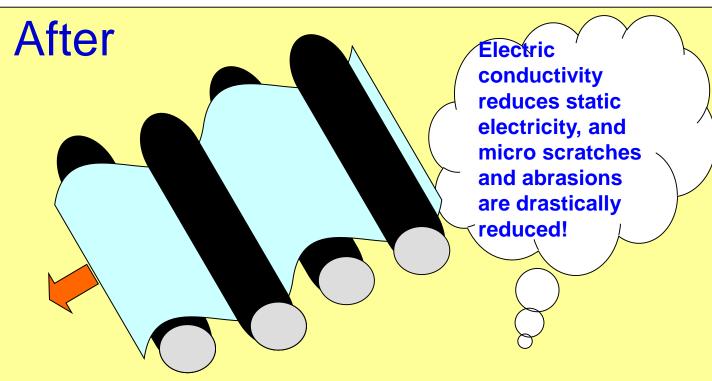

#### Case6 Prevent abrasions/ micro scratches due to static electricity

#### Just to cover with GRC-PB

**Application Examples:** 

Manufacturing process and slitting process for film/ sheet