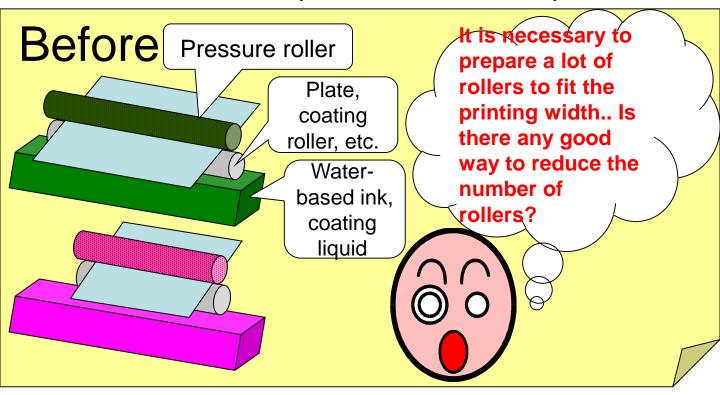

#### Case7 Reduce roller consumption by using stainresistant roller (water-based ink, solution)

#### Just to cover the GRC

Gravure printing using water-based ink, presser roller for relief printing process, pressure roller for applying waterbased chemical liquid in coating process, etc.

Case8 Reduce roller consumption by using stainresistant roller (oil-based ink, solution)