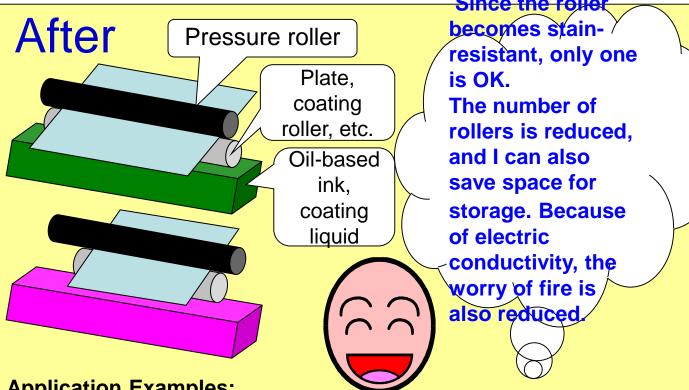

## Just to cover the GRC-PB

**Application Examples:** 

Gravure printing using oil-based ink, pressure roller for relief printing process, pressure roller for applying oil-based chemical liquid in coating process, etc.