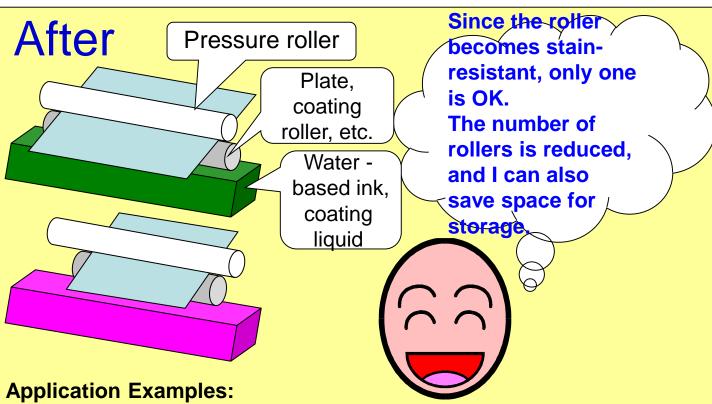

#### Case7 Reduce roller consumption by using stainresistant roller (water-based ink, solution)

#### Just to cover the GRC

Gravure printing using water-based ink, presser roller for relief printing process, pressure roller for applying waterbased chemical liquid in coating process, etc.

Case8 Reduce roller consumption by using stainresistant roller (oil-based ink, solution)