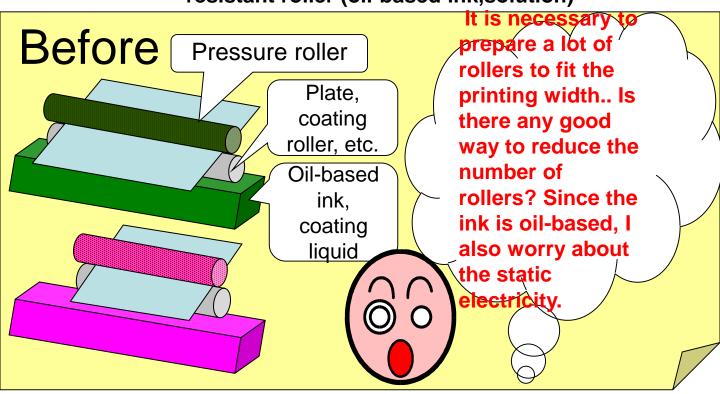

#### Case7 Reduce roller consumption by using stainresistant roller (water-based ink, solution)

#### Just to cover the GRC

Gravure printing using water-based ink, presser roller for relief printing process, pressure roller for applying waterbased chemical liquid in coating process, etc.

Case8 Reduce roller consumption by using stainresistant roller (oil-based ink, solution)