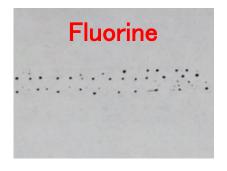

### Features of Fluorine resin

Chemical resistance

Inactive to almost all chemicals

Heat resistance

Continuous use temperature 200°C or more

Electrical characteristics

Low-dielectric constant

Non-tacky

**Excellent releasing property** 

Low frictional properties

Slippery as ice

Weather resistance

It does not degrade even after long-term use outdoors

Case1 Prevent adhesion of sediment or sticky substance of rollers