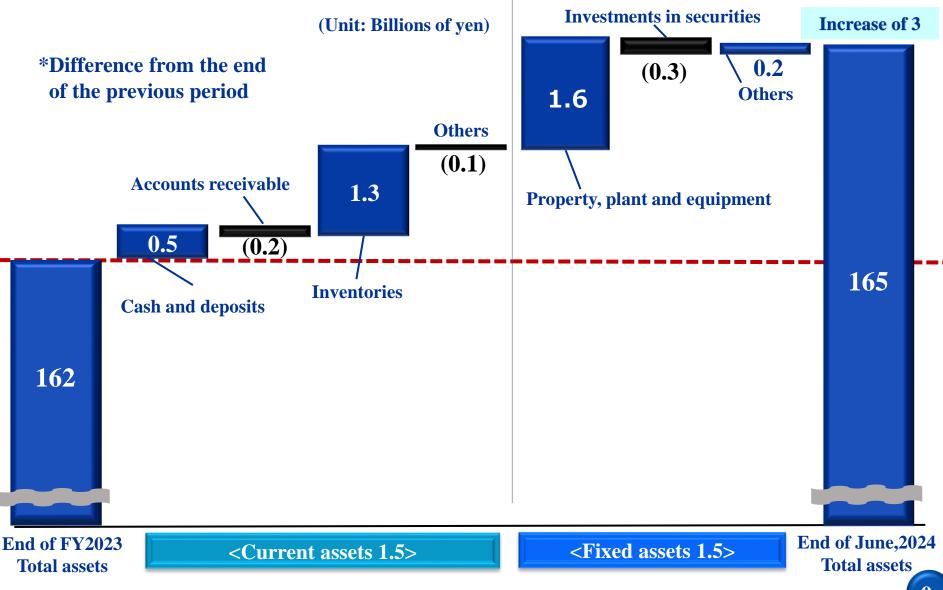

ions  | 3,024        | 3,557        | (15.0%)<br>(532) | 150<br>5.0%                                      | 172<br>4.8%    | (13.0%)<br>(22) |
| Total                   | 33,382       | 31,706       | 5.3%<br>1,676    | 2,083<br>6.2%                                    | 1,515<br>4.8%  | 37.5%<br>568    |



### I-4. Consolidated Financial Statements for FY2024 1Q by Segment



Total includes corporate expenses not included in segment profit



### I-5. Net Sales & Operating Profit for FY2024 1Q

Net sales 33,382 YOY +5.3% Operating profit 2,083 YOY +37.5% (Millions of yen)

6.2



<Operating profit by Business Segment>

**Continued growth in Functional Solutions and Medical** 



structural reforms in Apparel, profits are on track to increase.



### **I-6. Details of Changes in Assets**





# **II. Business Summary for the First Quarter**





### **II-1. Business Review for the First Quarter**

#### ♦ Functional Solutions 1

| Plastic filmsMarket inventories have been exhausted and demand is recovering.The resource recycling factory is in full operation and recycling centers are being<br>established. |                                                                                                                                                                                                      |