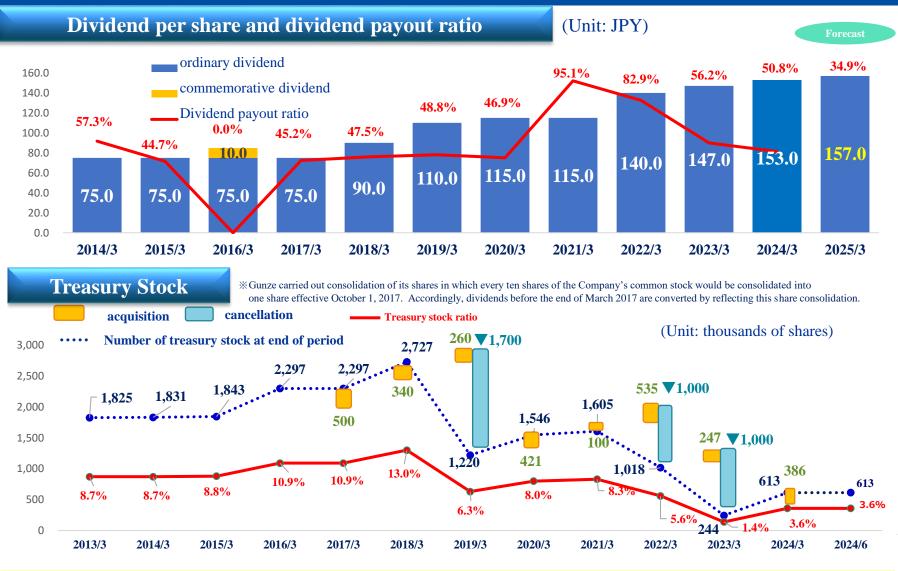

### **III-3. Distribution of Earnings to Shareholders**

Under the new medium-term management plan "VISION 2030 Stage 1", the company will 100% total return ratio (until ROE exceeds cost of shareholders' equity). Dividend on Equity Ratio (DOE): Policy of returning profits to shareholders with a target of 2.2% or higher.