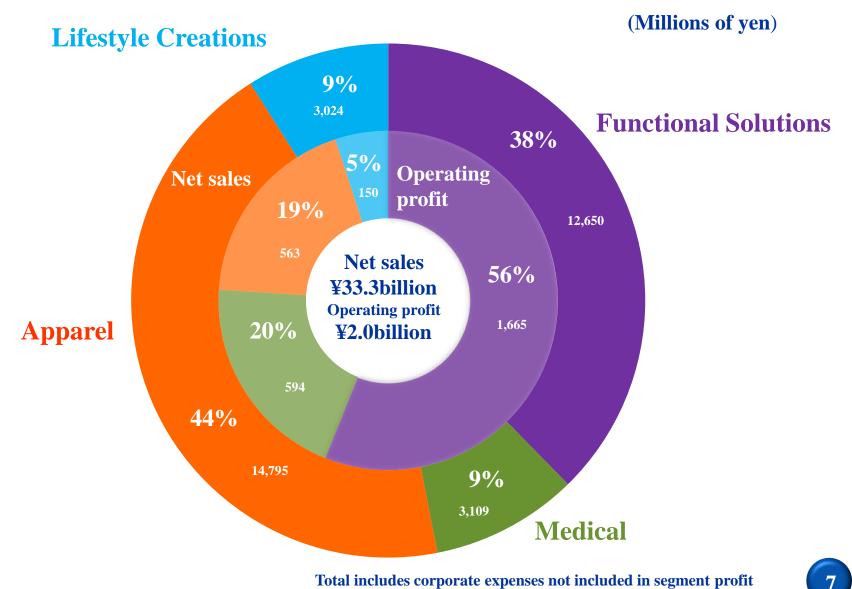

#### **Consolidated Results**

(Millions of yen)

|                         | Net sales    |              |                  | <b>Operating profit</b><br>Bottom: profit margin |                |                 |
|-------------------------|--------------|--------------|------------------|--------------------------------------------------|----------------|-----------------|
|                         | FY2024<br>1Q | FY2023<br>1Q | YoY              | FY2024<br>1Q                                     | FY2023<br>1Q   | YoY             |
| Functional<br>Solutions | 12,650       | 11,326       | 11.7%<br>1,323   | 1,665<br>13.2%                                   | 1,423<br>12.6% | 17.0%<br>242    |
| Medical                 | 3,109        | 2,420        | 28.5%<br>689     | 594<br>19.1%                                     | 463<br>19.1%   | 28.2%<br>130    |
| Apparel                 | 14,795       | 14,583       | 1.5%<br>211      | 563<br>3.8%                                      | 343<br>2.4%    | 64.0%<br>219    |
| Lifestyle<br>Creations  | 3,024        | 3,557        | (15.0%)<br>(532) | 150<br>5.0%                                      | 172<br>4.8%    | (13.0%)<br>(22) |
| Total                   | 33,382       | 31,706       | 5.3%<br>1,676    | 2,083<br>6.2%                                    | 1,515<br>4.8%  | 37.5%<br>568    |

### I-4. Consolidated Financial Statements for FY2024 1Q by Segment

Total includes corporate expenses not included in segment profit