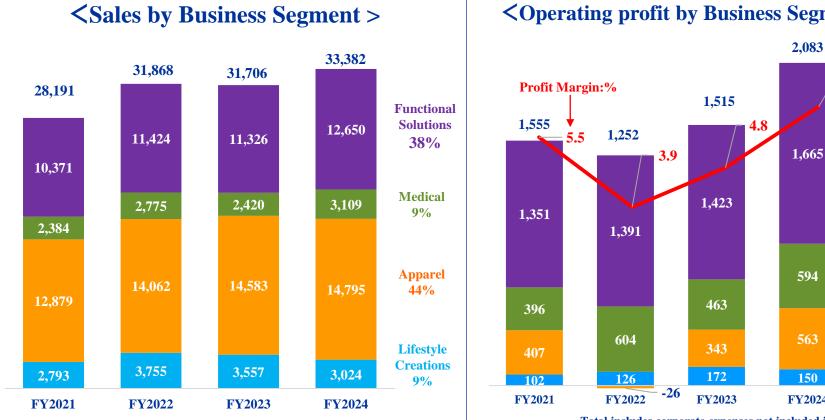

### I-5. Net Sales & Operating Profit for FY2024 1Q

Net sales 33,382 YOY +5.3% Operating profit 2,083 YOY +37.5% (Millions of yen)

6.2

<Operating profit by Business Segment>

**Continued growth in Functional Solutions and Medical** 

structural reforms in Apparel, profits are on track to increase.