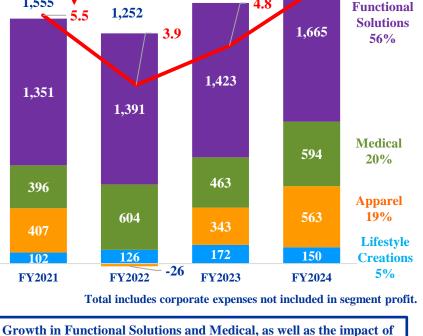

### I-5. Net Sales & Operating Profit for FY2024 1Q

Net sales 33,382 YOY +5.3% Operating profit 2,083 YOY +37.5% (Millions of yen)

6.2

<Operating profit by Business Segment>

**Continued growth in Functional Solutions and Medical** 

structural reforms in Apparel, profits are on track to increase.